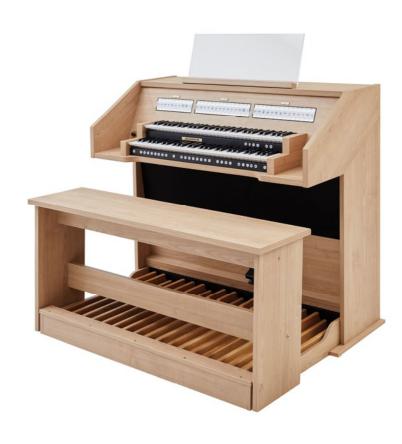

in three versions: the two-manual Opus 155 and Opus

255, and the three-manual Opus 355. These stylish

organs are available in various colors, making them

a welcome addition to any living room.

**Opus** 355

### Explore the possibilities

The Opus is an organ for every enthusiast, and that becomes clear as soon as you take sit at the organ. One of the organs, we should say – as there are several options. You can choose between the Opus 255 or Opus 355 made from wood, or the Opus 155 in melamine.

The two-manual Opus 155 provides you with a balanced stoplist including 30 stops. Beneath the manuals, there is a 30-tone pedalboard and a programmable expression pedal. The Opus 255 and Opus 355 also feature a 30-tone pedalboard, with two programmable expression pedals. The two-manual Opus 255 features a stoplist with 36 stops. The showpiece of the Opus series, the three-manual Opus 355 with no less than 44 stops, is the jewel in the crown.