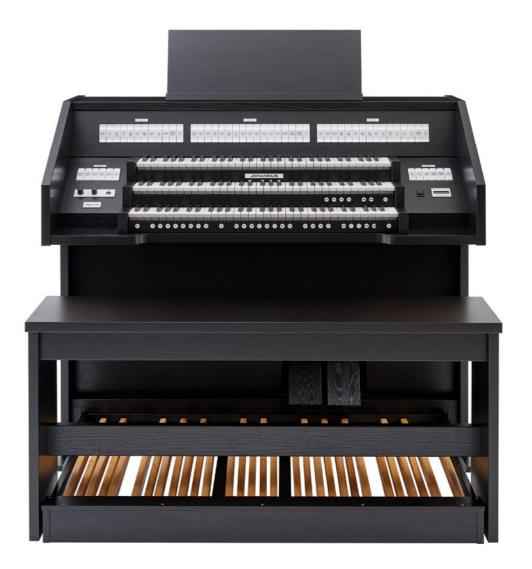

in three versions: the two-manual Opus 155 and Opus

255, and the three-manual Opus 355. These stylish

organs are available in various colors, making them

a welcome addition to any living room.

**Opus** 355

The two-manual Opus 155 provides you with a balanced stoplist including 30 stops. Beneath the manuals, there is a 30-tone pedalboard and a programmable expression pedal. The Opus 255 and Opus 355 also feature a 30-tone pedalboard, with two programmable expression pedals. The two-manual Opus 255 features a stoplist with 36 stops. The showpiece of the Opus series, the three-manual Opus 355 with no less than 44 stops, is the jewel in the crown.

All organs in the Opus series also come with two additional solo stops as standard: a trumpet and a pan flute.