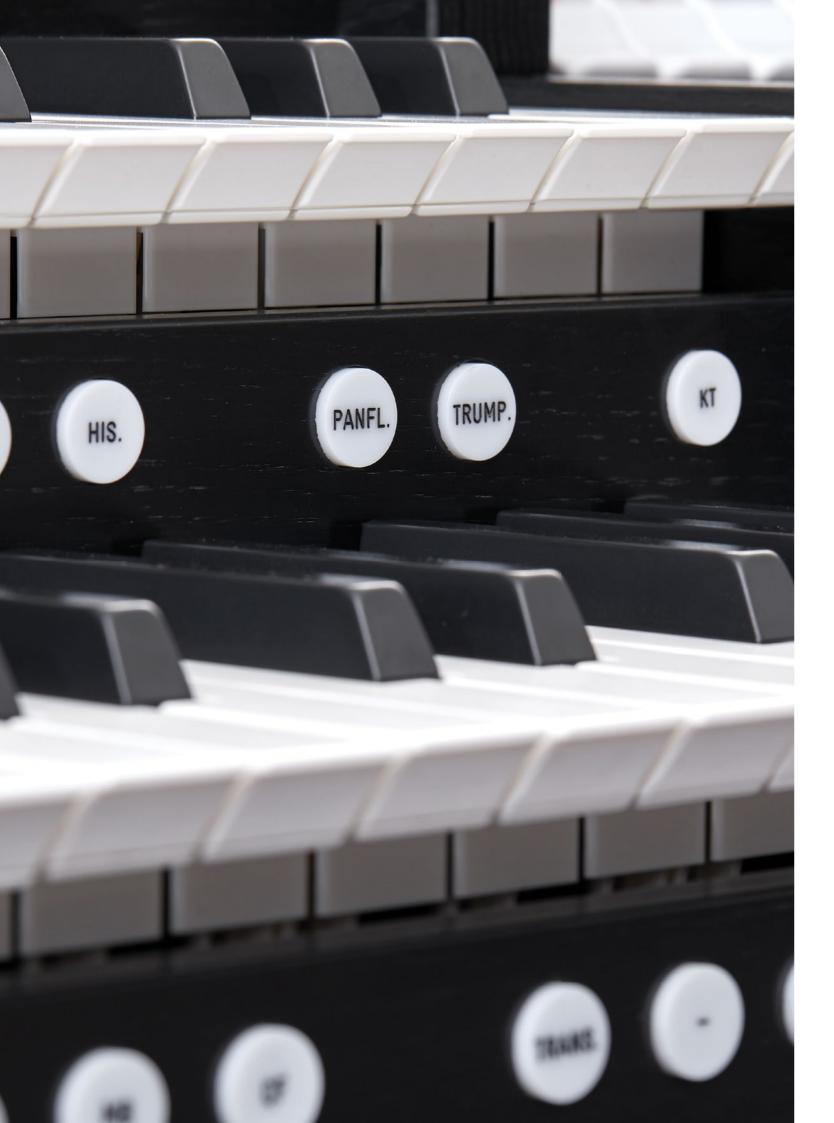

All organs in the Opus series also come with two additional solo stops as standard: a trumpet and a pan flute.

### SOLO STOPS