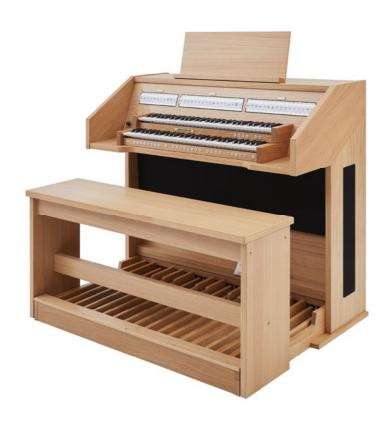

in three versions: the two-manual Opus 155 and Opus

255, and the three-manual Opus 355. These stylish

organs are available in various colors, making them

a welcome addition to any living room.

**Opus** 355

### Explore the possibilities

The Opus is an organ for every enthusiast, and that becomes clear as soon as you take sit at the organ. One of the organs, we should say – as there are several options. You can choose between the Opus 255 or Opus 355 made from wood, or the Opus 155 in melamine.

The two-manual Opus 155 provides you with a balanced stoplist including 30 stops. Beneath the manuals, there is a 30-tone pedalboard and a programmable expression pedal. The Opus 255 and Opus 355 also feature a 30-tone pedalboard, with two programmable expression pedals. The two-manual Opus 255 features a stoplist with 36 stops. The showpiece of the Opus series, the three-manual Opus 355 with no less than 44 stops, is the jewel in the crown.