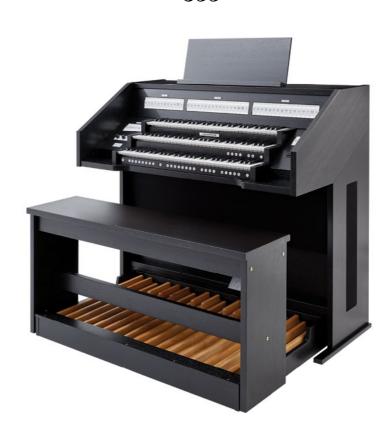

in three versions: the two-manual Opus 155 and Opus

255, and the three-manual Opus 355. These stylish

organs are available in various colors, making them

a welcome addition to any living room.

**Opus** 355

The two-manual Opus 155 provides you with a balanced stoplist including 30 stops. Beneath the manuals, there is a 30-tone pedalboard and a programmable expression pedal. The Opus 255 and Opus 355 also feature a 30-tone pedalboard, with two programmable expression pedals. The two-manual Opus 255 features a stoplist with 36 stops. The showpiece of the Opus series, the three-manual Opus 355 with no less than 44 stops, is the jewel in the crown.