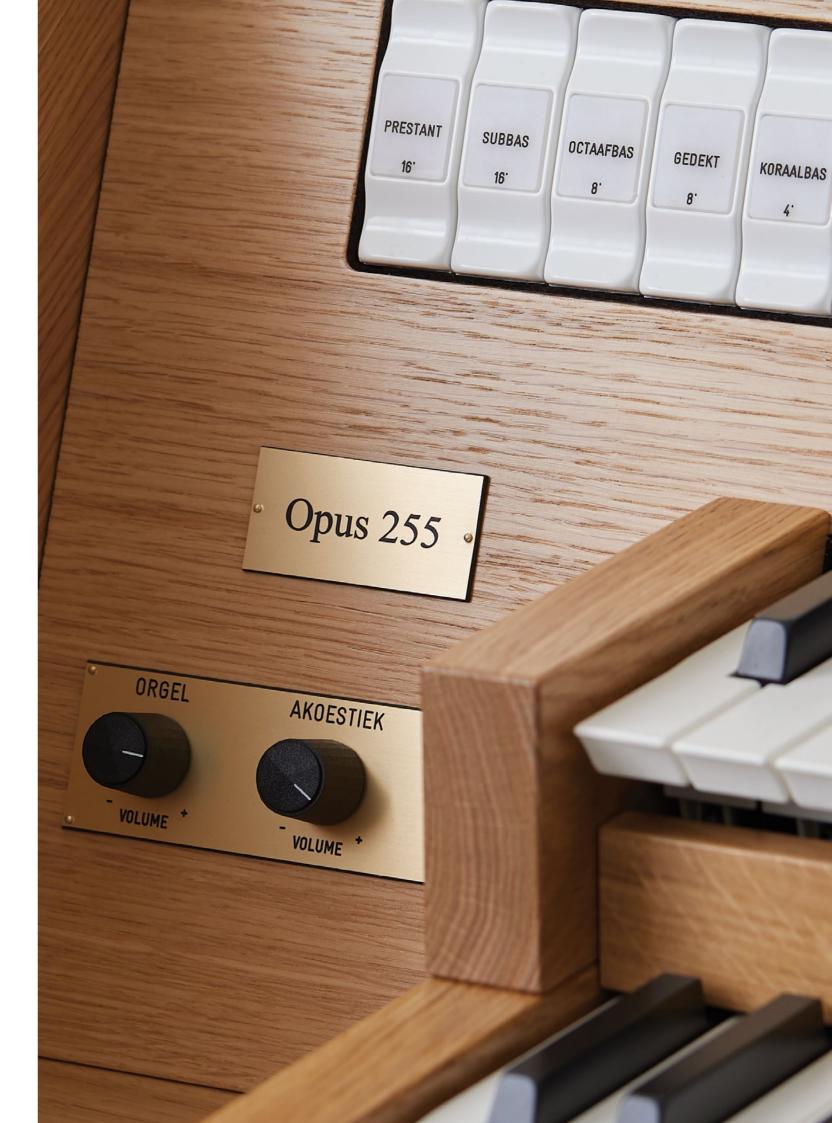

### A welcome guest

The Opus is an attractive addition to any interior. The organ is stylishly designed, while the comfort of the organist has also been taken into consideration. For example, the subtle cut-out of the console provides extra freedom of feet movement and a better view on the playing of the pedalboard. The illuminated stop tabs are within easy reach and provide a quick, clear display of your current registration.

The Opus 155 is available in four different colors, while the Opus 255 and 355 are available in six colors, meaning that there's always a color that suits your taste and interior.