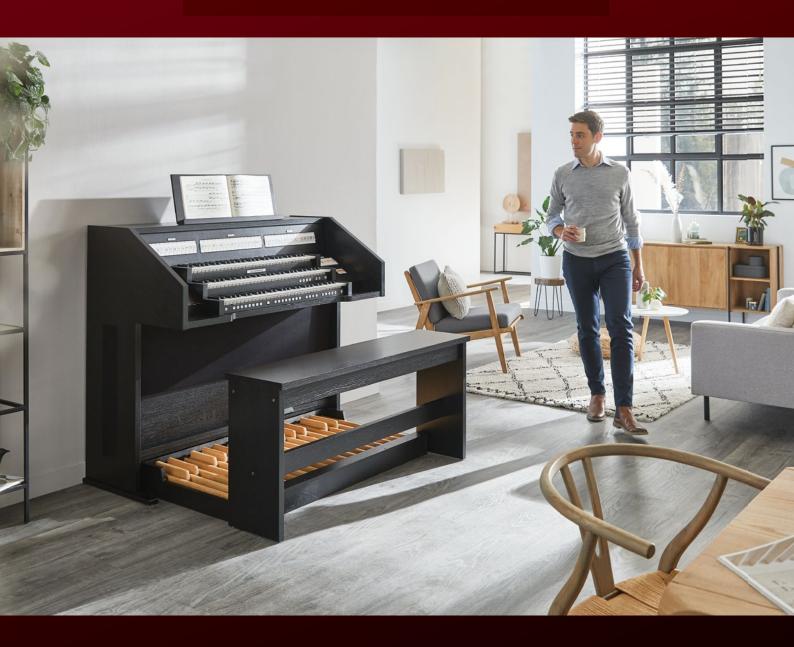

in three versions: the two-manual Opus 155 and Opus

255, and the three-manual Opus 355. These stylish

organs are available in various colors, making them

a welcome addition to any living room.

**Opus** 355

### A welcome guest

The Opus is an attractive addition to any interior. The organ is stylishly designed, while the comfort of the organist has also been taken into consideration. For example, the subtle cut-out of the console provides extra freedom of feet movement and a better view on the playing of the pedalboard. The illuminated stop tabs are within easy reach and provide a quick, clear display of your current registration.

The Opus 155 is available in four different colors, while the Opus 255 and 355 are available in six colors, meaning that there's always a color that suits your taste and interior.