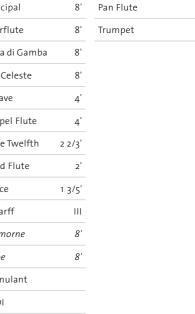

The two-manual Opus 155 provides you with a balanced stoplist including 30 stops. Beneath the manuals, there is a 30-tone pedalboard and a programmable expression pedal. The Opus 255 and Opus 355 also feature a 30-tone pedalboard, with two programmable expression pedals. The two-manual Opus 255 features a stoplist with 36 stops. The showpiece of the Opus series, the three-manual Opus 355 with no less than 44 stops, is the jewel in the crown.

All organs in the Opus series also come with two additional solo stops as standard: a trumpet and a pan flute.

## 

|     | GREAT                               |                                                                                                                                                                                   | SWELL                                                                                                                                                                                                                                                                                                                                                                                                                                                                                                                                                                |                                                                                                                                                                                                                                                                                                                                                                                             | SOLO STOPS                                                                                                                                                                                                                                                                                                                                                                                                                                                                                                                                                                                                                                                                                                                                                                                                                                                                                                                                                                                       |
|-----|-------------------------------------|-----------------------------------------------------------------------------------------------------------------------------------------------------------------------------------|----------------------------------------------------------------------------------------------------------------------------------------------------------------------------------------------------------------------------------------------------------------------------------------------------------------------------------------------------------------------------------------------------------------------------------------------------------------------------------------------------------------------------------------------------------------------|---------------------------------------------------------------------------------------------------------------------------------------------------------------------------------------------------------------------------------------------------------------------------------------------------------------------------------------------------------------------------------------------|--------------------------------------------------------------------------------------------------------------------------------------------------------------------------------------------------------------------------------------------------------------------------------------------------------------------------------------------------------------------------------------------------------------------------------------------------------------------------------------------------------------------------------------------------------------------------------------------------------------------------------------------------------------------------------------------------------------------------------------------------------------------------------------------------------------------------------------------------------------------------------------------------------------------------------------------------------------------------------------------------|
| 16' | Bourdon                             | 16'                                                                                                                                                                               | Principal                                                                                                                                                                                                                                                                                                                                                                                                                                                                                                                                                            | 8'                                                                                                                                                                                                                                                                                                                                                                                          | Pan Flute                                                                                                                                                                                                                                                                                                                                                                                                                                                                                                                                                                                                                                                                                                                                                                                                                                                                                                                                                                                        |
| 16' | Principal                           | 8'                                                                                                                                                                                | Rohrflute                                                                                                                                                                                                                                                                                                                                                                                                                                                                                                                                                            | 8'                                                                                                                                                                                                                                                                                                                                                                                          | Trumpet                                                                                                                                                                                                                                                                                                                                                                                                                                                                                                                                                                                                                                                                                                                                                                                                                                                                                                                                                                                          |
| 8'  | Stopped Flute                       | 8'                                                                                                                                                                                | Viola di Gamba                                                                                                                                                                                                                                                                                                                                                                                                                                                                                                                                                       | 8'                                                                                                                                                                                                                                                                                                                                                                                          |                                                                                                                                                                                                                                                                                                                                                                                                                                                                                                                                                                                                                                                                                                                                                                                                                                                                                                                                                                                                  |
| 8'  | Gamba                               | 8'                                                                                                                                                                                | Vox Celeste                                                                                                                                                                                                                                                                                                                                                                                                                                                                                                                                                          | 8'                                                                                                                                                                                                                                                                                                                                                                                          |                                                                                                                                                                                                                                                                                                                                                                                                                                                                                                                                                                                                                                                                                                                                                                                                                                                                                                                                                                                                  |
| 4'  | Octave                              | 4'                                                                                                                                                                                | Octave                                                                                                                                                                                                                                                                                                                                                                                                                                                                                                                                                               | 4'                                                                                                                                                                                                                                                                                                                                                                                          |                                                                                                                                                                                                                                                                                                                                                                                                                                                                                                                                                                                                                                                                                                                                                                                                                                                                                                                                                                                                  |
| III | Open Flute                          | 4'                                                                                                                                                                                | Koppel Flute                                                                                                                                                                                                                                                                                                                                                                                                                                                                                                                                                         | 4'                                                                                                                                                                                                                                                                                                                                                                                          |                                                                                                                                                                                                                                                                                                                                                                                                                                                                                                                                                                                                                                                                                                                                                                                                                                                                                                                                                                                                  |
| 16' | Twelfth                             | 2 2/3'                                                                                                                                                                            | Flute Twelfth                                                                                                                                                                                                                                                                                                                                                                                                                                                                                                                                                        | 2 2/3'                                                                                                                                                                                                                                                                                                                                                                                      |                                                                                                                                                                                                                                                                                                                                                                                                                                                                                                                                                                                                                                                                                                                                                                                                                                                                                                                                                                                                  |
| 8'  | Octave                              | 2'                                                                                                                                                                                | Wald Flute                                                                                                                                                                                                                                                                                                                                                                                                                                                                                                                                                           | 2'                                                                                                                                                                                                                                                                                                                                                                                          |                                                                                                                                                                                                                                                                                                                                                                                                                                                                                                                                                                                                                                                                                                                                                                                                                                                                                                                                                                                                  |
|     | Cornet                              | IV                                                                                                                                                                                | Tierce                                                                                                                                                                                                                                                                                                                                                                                                                                                                                                                                                               | 1 3/5'                                                                                                                                                                                                                                                                                                                                                                                      |                                                                                                                                                                                                                                                                                                                                                                                                                                                                                                                                                                                                                                                                                                                                                                                                                                                                                                                                                                                                  |
|     | Sesquialtera                        | II                                                                                                                                                                                | Nazard                                                                                                                                                                                                                                                                                                                                                                                                                                                                                                                                                               | 1 1/3'                                                                                                                                                                                                                                                                                                                                                                                      |                                                                                                                                                                                                                                                                                                                                                                                                                                                                                                                                                                                                                                                                                                                                                                                                                                                                                                                                                                                                  |
|     | Mixture                             | V                                                                                                                                                                                 | Scharff                                                                                                                                                                                                                                                                                                                                                                                                                                                                                                                                                              | III                                                                                                                                                                                                                                                                                                                                                                                         |                                                                                                                                                                                                                                                                                                                                                                                                                                                                                                                                                                                                                                                                                                                                                                                                                                                                                                                                                                                                  |
|     | Trumpet                             | 16'                                                                                                                                                                               | Fagotto                                                                                                                                                                                                                                                                                                                                                                                                                                                                                                                                                              | 16'                                                                                                                                                                                                                                                                                                                                                                                         |                                                                                                                                                                                                                                                                                                                                                                                                                                                                                                                                                                                                                                                                                                                                                                                                                                                                                                                                                                                                  |
|     | Trumpet                             | 8'                                                                                                                                                                                | Cromorne                                                                                                                                                                                                                                                                                                                                                                                                                                                                                                                                                             | 8'                                                                                                                                                                                                                                                                                                                                                                                          |                                                                                                                                                                                                                                                                                                                                                                                                                                                                                                                                                                                                                                                                                                                                                                                                                                                                                                                                                                                                  |
|     | Vox Humana                          | 8'                                                                                                                                                                                | Oboe                                                                                                                                                                                                                                                                                                                                                                                                                                                                                                                                                                 | 8'                                                                                                                                                                                                                                                                                                                                                                                          |                                                                                                                                                                                                                                                                                                                                                                                                                                                                                                                                                                                                                                                                                                                                                                                                                                                                                                                                                                                                  |
|     | Tremulant                           |                                                                                                                                                                                   | Tremulant                                                                                                                                                                                                                                                                                                                                                                                                                                                                                                                                                            |                                                                                                                                                                                                                                                                                                                                                                                             |                                                                                                                                                                                                                                                                                                                                                                                                                                                                                                                                                                                                                                                                                                                                                                                                                                                                                                                                                                                                  |
|     | Swell - Great                       |                                                                                                                                                                                   | MIDI                                                                                                                                                                                                                                                                                                                                                                                                                                                                                                                                                                 |                                                                                                                                                                                                                                                                                                                                                                                             |                                                                                                                                                                                                                                                                                                                                                                                                                                                                                                                                                                                                                                                                                                                                                                                                                                                                                                                                                                                                  |
|     | MIDI                                |                                                                                                                                                                                   |                                                                                                                                                                                                                                                                                                                                                                                                                                                                                                                                                                      |                                                                                                                                                                                                                                                                                                                                                                                             |                                                                                                                                                                                                                                                                                                                                                                                                                                                                                                                                                                                                                                                                                                                                                                                                                                                                                                                                                                                                  |
|     | 16'<br>8'<br>8'<br>4'<br>III<br>16' | 16' Bourdon 16' Principal 8' Stopped Flute 8' Gamba 4' Octave III Open Flute 16' Twelfth 8' Octave Cornet Sesquialtera Mixture Trumpet Trumpet Vox Humana Tremulant Swell - Great | 16'         Bourdon         16'           16'         Principal         8'           8'         Stopped Flute         8'           8'         Gamba         8'           4'         Octave         4'           III         Open Flute         4'           16'         Twelfth         2 2/3'           8'         Octave         2'           Cornet         IV           Sesquialtera         II           Mixture         V           Trumpet         16'           Trumpet         8'           Vox Humana         8'           Tremulant         Swell - Great | 16' Bourdon 16' Principal 16' Principal 8' Rohrflute  8' Stopped Flute 8' Viola di Gamba  8' Gamba 8' Vox Celeste  4' Octave 4' Octave  III Open Flute 4' Koppel Flute  16' Twelfth 2 2/3' Flute Twelfth  8' Octave 2' Wald Flute  Cornet IV Tierce  Sesquialtera II Nazard  Mixture V Scharff  Trumpet 16' Fagotto  Trumpet 8' Cromorne  Vox Humana 8' Oboe  Tremulant  Swell - Great MIDI | 16'         Bourdon         16'         Principal         8'           16'         Principal         8'         Rohrflute         8'           8'         Stopped Flute         8'         Viola di Gamba         8'           8'         Gamba         8'         Vox Celeste         8'           4'         Octave         4'         Octave         4'           111         Open Flute         4'         Koppel Flute         4'           8'         Octave         2'         Wald Flute         2'           8'         Octave         2'         Wald Flute         2'           Cornet         IV         Tierce         1 3/5'           Sesquialtera         II         Nazard         1 1/3'           Mixture         V         Scharff         III           Trumpet         16'         Fagotto         16'           Trumpet         8'         Cromorne         8'           Vox Humana         8'         Oboe         8'           Tremulant         Tremulant         MIDI |