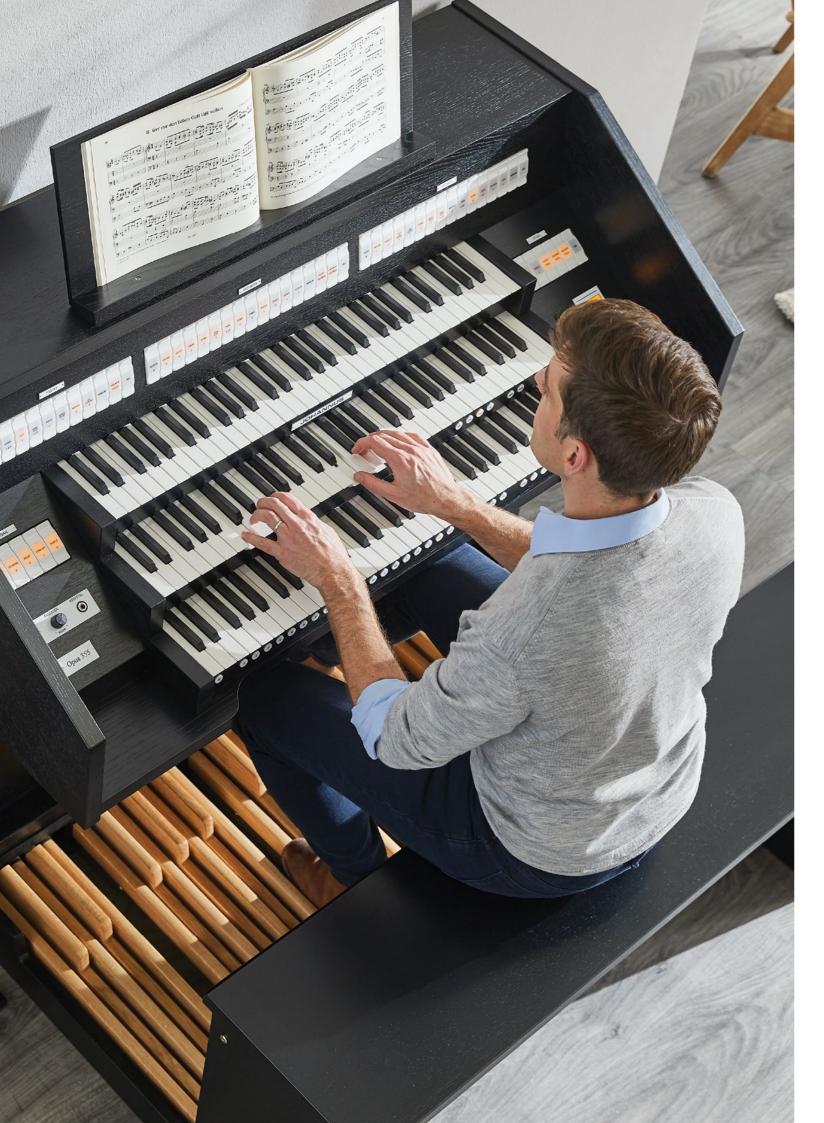

### A welcome guest

The Opus is an attractive addition to any interior. The organ is stylishly designed, while the comfort of the organist has also been taken into consideration. For example, the subtle cut-out of the console provides extra freedom of feet movement and a better view on the playing of the pedalboard. The illuminated stop tabs are within easy reach and provide a quick, clear display of your current registration.